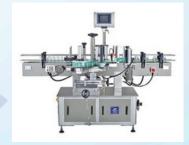

#### Semi Automatic Labeling Machine

A semi-automatic labeling machine applies labels to products with partial manual assistance, combining precision and efficiency while allow operator control for alignment and positioning.

#### Automatic label Machine

An automatic label machine applies labels to products efficiently using sensors and conveyor systems, providing high-speed and precise labeling without manual intervention.