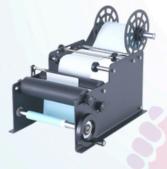

#### Automatic label Machine

An automatic label machine applies labels to products efficiently using sensors and conveyor systems, providing high-speed and precise labeling without manual intervention.