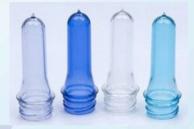

## **PET Blowing Bottle Making Machine**

Fully Automatic Pet Stretch Blow Moulding Machine

A PET Bottle Blowing Machine is a specialized equipment used for manufacturing PET (Polyethylene Terephthalate) bottles. It works by heating PET preforms to a high temperature, making them soft and moldable. The preforms are then placed in a mold and inflated using compressed air, which causes them to expand into the shape of the desired bottle. The machine can produce bottles in various sizes and shapes, typically used for packaging beverages, cosmetics, pharmaceuticals, and other liquids.

#### Preform

A preform in PET bottle production is a molded piece of PET plastic shaped like a test tube. It is heated and blown into a mold to form the desired bottle shape during the manufacturing process.