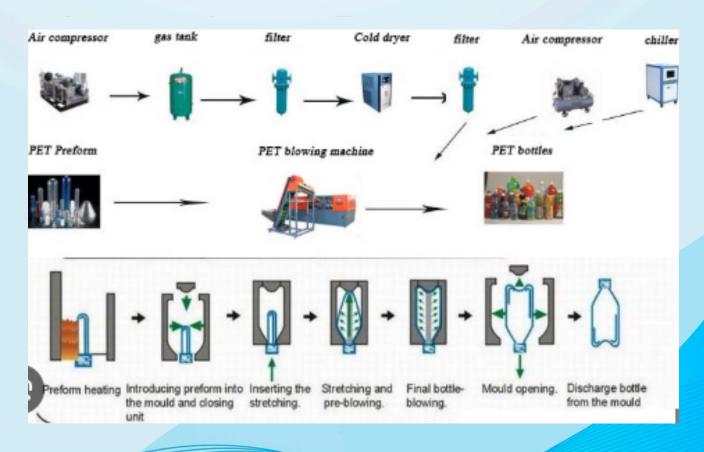

## **PET Blowing Bottle Making Machine**

Fully Automatic Pet Stretch Blow Moulding Machine

A PET Bottle Blowing Machine is a specialized equipment used for manufacturing PET (Polyethylene Terephthalate) bottles. It works by heating PET preforms to a high temperature, making them soft and moldable. The preforms are then placed in a mold and inflated using compressed air, which causes them to expand into the shape of the desired bottle. The machine can produce bottles in various sizes and shapes, typically used for packaging beverages, cosmetics, pharmaceuticals, and other liquids.

## HOW PET BLOWING BOTTLE MAKING MACHINE WORKS

- Loads PET preforms
  Small plastic tubes with bottle necks are fed into the machine.
- Heats the preforms
  Infrared heaters soften the preforms to make them moldable.
- Blows into molds
  - High-pressure air stretches and forms them into bottle shapes inside metal molds.
  - Cools the bottles
    - The mold cools the plastic quickly to hold the shape.
  - Ejects finished bottles
    - Bottles are released, ready for filling or packaging.

# PROCESS OF MAKING PET BLOWING BOTTLE MAKING MACHINE

#### **High Pressure Air Compressor**

A PET bottle air compressor provides high-pressure air for blowing PET preforms into bottles. It ensures precise molding, consistent bottle shapes, and efficient operation in bottle manufacturing.

#### Air Dryer

An air dryer removes moisture from compressed air, ensuring dry and clean air for industrial applications such as PET bottle production, preventing equipment corrosion, and maintaining product quality.

#### Preform

A preform in PET bottle production is a molded piece of PET plastic shaped like a test tube. It is heated and blown into a mold to form the desired bottle shape during the manufacturing process.

#### **Chiller Machine**

A chiller machine is used in RO plants to cool water or equipment by removing heat through a refrigeration cycle, ensuring optimal performance and maintaining the desired water temperature.

#### **Fully Automatic Blowing Machine**

An automatic blowing machine produces plastic bottles or containers from PET preforms. It automates loading, heating, and blowing, ensuring high efficiency, precision, and faster production rates.