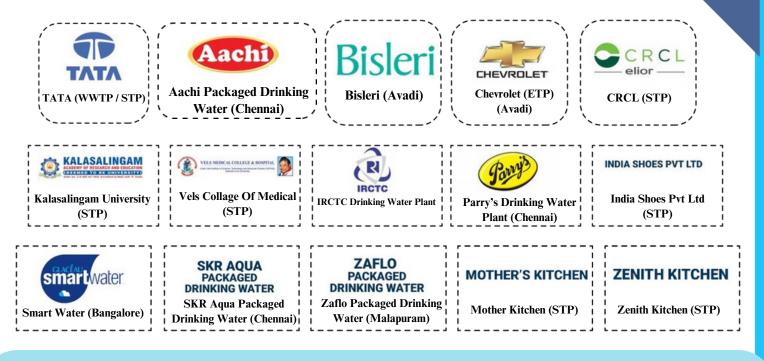

## **OUR PRESTIGIOUS PROJECTS**

- INDIA SHOES PVT LTD (STP)
- TATA (WWTP / STP)
- KALASALINGAM UNIVERCITY (STP)
- VELS COLLAGE OF MEDICAL (STP)
- CHEVROLET (ETP)
- RVI Towers (STP)
- Mother Kitchen (STP) Zenith Kitchen (STP) CRCL (STP)
- ELIOR (STP)

- PARRY'S DRINKING WATER PLANT (CHENNAI)
- SKR AQUA PACKAGED DRINKING WATER (CHENNAI)
- MAYAABAZAR DRINKING WATER (CHENNAI)
- SMART WATER (BANGALORE)
- RELIANCE INDUSTRIES LIMITED
- ZAFLO PACKAGED DRINKING WATER (MALAPURAM)
- AND MANY MORE ...ETC...,