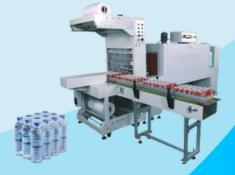

#### Semi Automatic Shrink wrapping Machine

A semi-automatic shrink-wrapping machine wraps products in shrink film, requiring manual placement of items while the machine handles sealing and heat shrinking to achieve a secure finish.

#### Automatic Shrink wrapping Machine

An automatic shrink wrapping machine wraps products in shrink film using conveyors and automated systems for feeding, sealing, and heat shrinking, ensuring highspeed and consistent packaging.