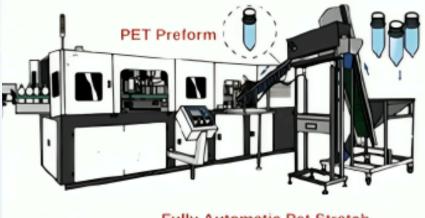

## **PET Blowing Bottle Making Machine**

Fully Automatic Pet Stretch Blow Moulding Machine

A PET Bottle Blowing Machine is a specialized equipment used for manufacturing PET (Polyethylene Terephthalate) bottles. It works by heating PET preforms to a high temperature, making them soft and moldable. The preforms are then placed in a mold and inflated using compressed air, which causes them to expand into the shape of the desired bottle. The machine can produce bottles in various sizes and shapes, typically used for packaging beverages, cosmetics, pharmaceuticals, and other liquids.

PET bottle blowing machines are highly efficient and can produce bottles at high speeds, making them ideal for large-scale manufacturing. They offer versatility, allowing for different bottle shapes, sizes, and designs to meet various industry needs.

## HOW PET BLOWING BOTTLE MAKING MACHINE WORKS

- Loads PET preforms
  Small plastic tubes with bottle necks are fed into the machine.
- Heats the preforms
  Infrared heaters soften the preforms to make them moldable.
- Blows into molds
  - High-pressure air stretches and forms them into bottle shapes inside metal molds.
  - Cools the bottles
    - The mold cools the plastic quickly to hold the shape.
  - Ejects finished bottles
    - Bottles are released, ready for filling or packaging.