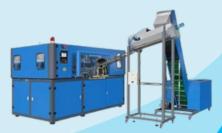

## **PET Blowing Bottle Making Machine**

Fully Automatic Pet Stretch Blow Moulding Machine

A PET Bottle Blowing Machine is a specialized equipment used for manufacturing PET (Polyethylene Terephthalate) bottles. It works by heating PET preforms to a high temperature, making them soft and moldable. The preforms are then placed in a mold and inflated using compressed air, which causes them to expand into the shape of the desired bottle. The machine can produce bottles in various sizes and shapes, typically used for packaging beverages, cosmetics, pharmaceuticals, and other liquids.

#### **Fully Automatic Blowing Machine**

An automatic blowing machine produces plastic bottles or containers from PET preforms. It automates loading, heating, and blowing, ensuring high efficiency, precision, and faster production rates.