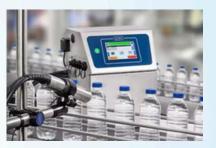

#### Fully Automatic Batch Coding Machine

An automatic batch coding machine prints batch numbers, dates, and product details on items using automated feeding and coding mechanisms, ensuring high speed and accuracy without manual intervention.