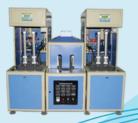

#### Semi-Automatic Blowing Machine

A semi-automatic blowing machine is used to produce plastic bottles or containers by molding PET preforms. It requires manual loading but automates the heating and blowing processes for efficient production. COEQUAL COEQUAL COEQUAL