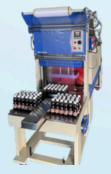

#### Semi Automatic Shrink wrapping Machine

A semi-automatic shrink-wrapping machine wraps products in shrink film, requiring manual placement of items while the machine handles sealing and heat shrinking to achieve a secure finish.

#### Automatic Shrink wrapping Machine

An automatic shrink wrapping machine wraps products in shrink film using conveyors and automated systems for feeding, sealing, and heat shrinking, ensuring highspeed and consistent packaging.