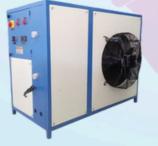

#### **Chiller Machine**

A chiller machine is used in RO plants to cool water or equipment by removing heat through a refrigeration cycle, ensuring optimal performance and maintaining the desired water temperature.