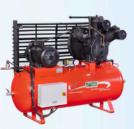

#### **High Pressure Air Compressor**

A PET bottle air compressor provides high-pressure air for blowing PET preforms into bottles. It ensures precise molding, consistent bottle shapes, and efficient operation in bottle manufacturing.